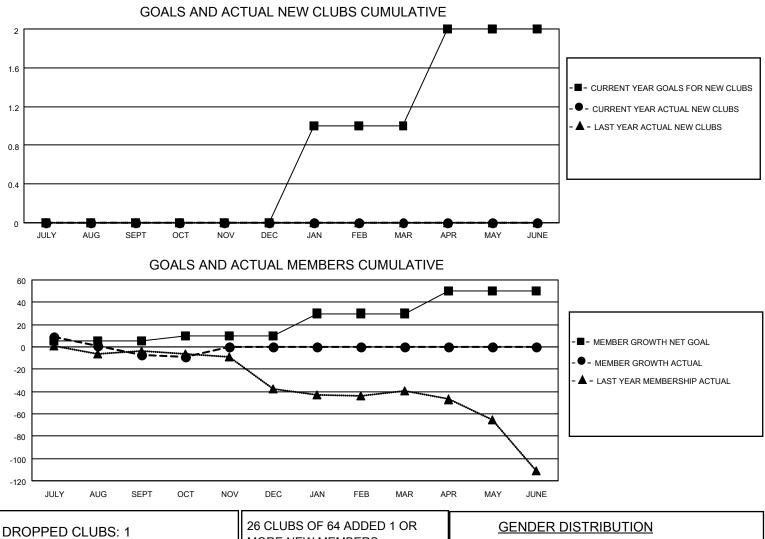

## LOCATION AUSTRALIA

District 201C2

Results as of: 10/31/2022

| Clubs                 |               |           |               | Members               |                         |                         |                                                    |
|-----------------------|---------------|-----------|---------------|-----------------------|-------------------------|-------------------------|----------------------------------------------------|
| RESULTS FOR 2022-2023 |               |           |               | RESULTS FOR 2022-2023 |                         |                         |                                                    |
| QUARTER               | NEW CLUB GOAL | NEW CLUBS | DROPPED CLUBS | QUARTER MEM           | IBER GROWTH NET<br>GOAL | MEMBER GROWTH<br>ACTUAL | DROPPED<br>MEMBERS ACTUAL<br>(including transfers) |
| JULY/AUG/SEPT         | 0             | 0         | 1             | JULY/AUG/SEPT         | 5                       | 46                      | 43                                                 |
| OCT/NOV/DEC           | 0             | 0         | 0             | OCT/NOV/DEC           | 5                       | 7                       | 9                                                  |
| JAN/FEB/MAR           | 1             | 0         | 0             | JAN/FEB/MAR           | 20                      | 0                       | 0                                                  |
| APR/MAY/JUNE          | 1             | 0         | 0             | APR/MAY/JUNE          | 20                      | 0                       | 0                                                  |

| DROPPED CLUBS: 1 |    | 26 CLUBS OF 64 ADDED 1 OR<br>MORE NEW MEMBERS | GENDER DISTRIBUTION       |              |  |
|------------------|----|-----------------------------------------------|---------------------------|--------------|--|
|                  |    |                                               | MALE                      | 950 (65.52%) |  |
|                  |    |                                               | FEMALE                    | 500 (34.48%) |  |
| DROPPED MEMBERS  |    |                                               | NON BINARY                | 0 (0.00%)    |  |
|                  | -  |                                               | PREFER NOT TO ANSWER      | 0 (0.00%)    |  |
| DECEASED         | 1  |                                               |                           |              |  |
| CLUB CANCELLED   | 0  | CLICK HERE FOR CUMULATIVE                     | TOTAL FAMILY UNIT MEMBERS | s 259        |  |
| OTHER            | 45 | MEMBERSHIP DATA                               |                           |              |  |
| TOTAL            | 52 |                                               | FAMILY MEMBERS PAYING HA  | LF DUES 131  |  |
|                  |    |                                               |                           |              |  |